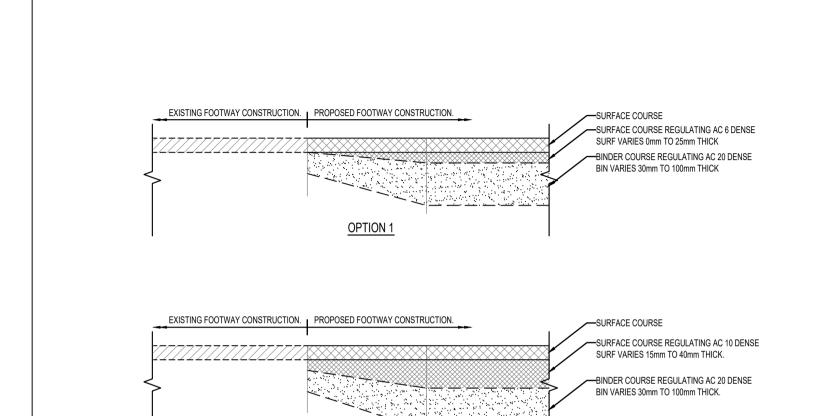

NOTES:

- 1. FOR SURFACE COURSE REFER TO PD 6691 TABLE B.16. PSV COARSE AGGREGATE 45 MIN.
- 2. FOR SURFACE COURSE REGULATING OPTION 1 REFER TO PD 6691 TABLE B.16
- 3. FOR SURFACE COURSE REGULATING OPTION 2 REFER TO TABLE B.14
- 4. FOR BINDER COURSE REGULATING REFER TO PD 6691 TABLE B.11
- 5. TOTAL THICKNESS VARIES BETWEEN 20MM TO 125MM. SEE WORK ORDER FOR TOTAL THICKNESS.

**FOOTWAY TYPE 3** 

(SCALE 1:10)

OPTION 2

COUNTY HALL Pegs Lane Hertford, Herts SG13 8DN

Phone: 01992 555555

Revisions

A -FEB 20 REVISED DETAIL

В-