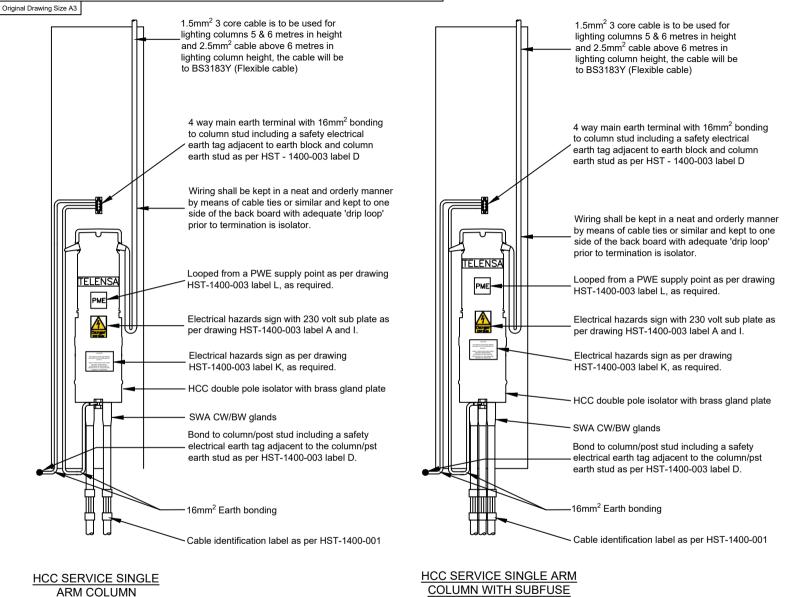

## NOTES:

- 1. Individually fused to BS88-2 suitable size to the loading and protection of
- 2. Extension box may be required to assist with termination of the cables.
- 3. Test tags to be fitted indicating month and year of test and next test due date.
- 4. Telenso 1 part 5 wire communication node (Programmed to Hertfordshire) OSID number (TELENSA on drawing) to be affixed to the isolator on the inside of the lantern and on the relevant paperwork.
- 5. Label locations shown are indicative only and subject to supply type characteristics.