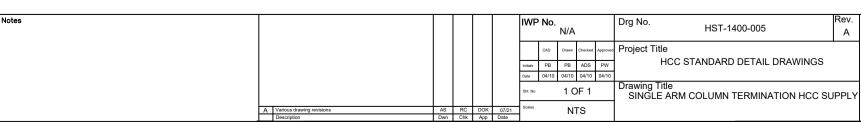

## NOTES:

- 1. Individually fused to BS88-2 suitable size to the loading and protection of
- 2. Extension box may be required to assist with termination of the cables.
- 3. Test tags to be fitted indicating month and year of test and next test due date.
- 4. Telenso 1 part 5 wire communication node (Programmed to Hertfordshire) OSID number (TELENSA on drawing) to be affixed to the isolator on the inside of the lantern and on the relevant paperwork.
- 5. Label locations shown are indicative only and subject to supply type characteristics.

**COLUMN WITH SUBFUSE** 

COUNTY HALL Pegs Lane Hertford, Herts SG13 8DN