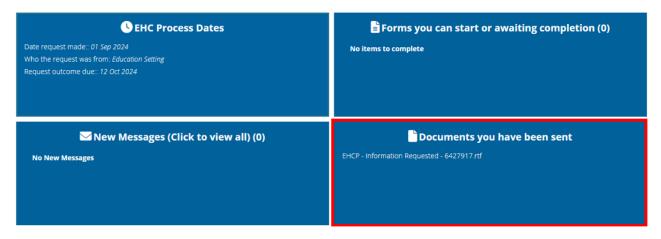

## **Documents**

This page contains completed forms and documents about your EHC assessment and plan that have been sent to you the SEND Service.

# **Receiving Documents**

When there is a document for you to view, an email will be sent notifying you of this and asking you to log into your account.

Start by pressing on the **Documents you have been sent** button.