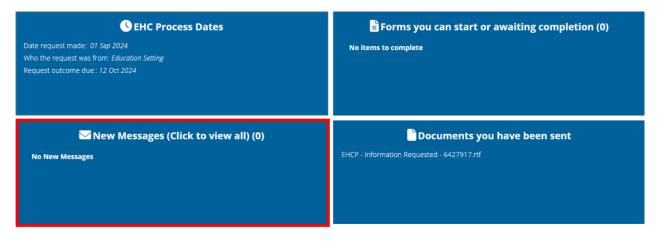

## **New Messages**

₩ New Messages (Click to view all) (0)

No New Messages

This page contains messages you have been sent by the SEND Service. Please note, it is <u>NOT</u> possible to send new messages via the Portal, please use existing methods of communications.

## **Receiving a Message**

When there is a new message for you to read, an email will be sent to you notifying you of this and asking you to log into your account.

Start by pressing on the New Messages button.