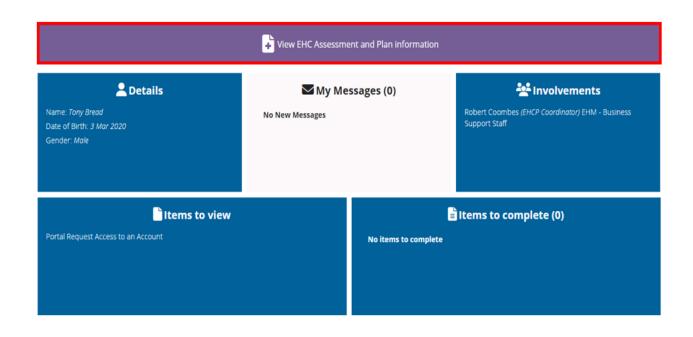

# EHC Dashboard

As shown below, here you will be able to:

- 1. Be informed of key dates within the EHC process.
- 2. See where you or your child is within the EHC process.
- 3. See what is happening at a particular stage in the process.
- 4. Get access to the Local Offer web page.
- 5. See who your allocated EHC Coordinator is.
- 6. See any forms awaiting completion, view any documents or new messages that have been sent to you by the SEND Service .

#### EHC Assessment and Plan - Tony Bread

| 2  | Request/Application Request Received: 01 Sep 2024                                                                                                                                                                                                                                                                                                                                                                                                                                                                                                                                                                                                                                                                                                                                                                                                                                                                                                                                                                                                                                                                                                                                                                                                                                                                                                                                                                                                                                                                                                                                                                                                                                                                                                                                                                                                                                                                                                                                                                                                                                                                              | Request Outcome<br>Request Outcome Due: 09 Oct 2024                        |
|----|--------------------------------------------------------------------------------------------------------------------------------------------------------------------------------------------------------------------------------------------------------------------------------------------------------------------------------------------------------------------------------------------------------------------------------------------------------------------------------------------------------------------------------------------------------------------------------------------------------------------------------------------------------------------------------------------------------------------------------------------------------------------------------------------------------------------------------------------------------------------------------------------------------------------------------------------------------------------------------------------------------------------------------------------------------------------------------------------------------------------------------------------------------------------------------------------------------------------------------------------------------------------------------------------------------------------------------------------------------------------------------------------------------------------------------------------------------------------------------------------------------------------------------------------------------------------------------------------------------------------------------------------------------------------------------------------------------------------------------------------------------------------------------------------------------------------------------------------------------------------------------------------------------------------------------------------------------------------------------------------------------------------------------------------------------------------------------------------------------------------------------|----------------------------------------------------------------------------|
| ·) | What happens in this stage?<br>A request for education, health and care assessment has been received. We will get in touch with<br>child, and within 6 weeks a decision will be made whether or not to go ahead with a full assessme                                                                                                                                                                                                                                                                                                                                                                                                                                                                                                                                                                                                                                                                                                                                                                                                                                                                                                                                                                                                                                                                                                                                                                                                                                                                                                                                                                                                                                                                                                                                                                                                                                                                                                                                                                                                                                                                                           |                                                                            |
| 4  | Local Offer                                                                                                                                                                                                                                                                                                                                                                                                                                                                                                                                                                                                                                                                                                                                                                                                                                                                                                                                                                                                                                                                                                                                                                                                                                                                                                                                                                                                                                                                                                                                                                                                                                                                                                                                                                                                                                                                                                                                                                                                                                                                                                                    |                                                                            |
| 5  | EHCP Coordinator - Robert Coombes                                                                                                                                                                                                                                                                                                                                                                                                                                                                                                                                                                                                                                                                                                                                                                                                                                                                                                                                                                                                                                                                                                                                                                                                                                                                                                                                                                                                                                                                                                                                                                                                                                                                                                                                                                                                                                                                                                                                                                                                                                                                                              |                                                                            |
| 6  | Control Contro | Forms you can start or awaiting completion (0) No items to complete        |
|    | New Messages (Click to view all) (0) No New Messages                                                                                                                                                                                                                                                                                                                                                                                                                                                                                                                                                                                                                                                                                                                                                                                                                                                                                                                                                                                                                                                                                                                                                                                                                                                                                                                                                                                                                                                                                                                                                                                                                                                                                                                                                                                                                                                                                                                                                                                                                                                                           | Documents you have been sent<br>EHCP - Information Requested - 6427917.rtf |