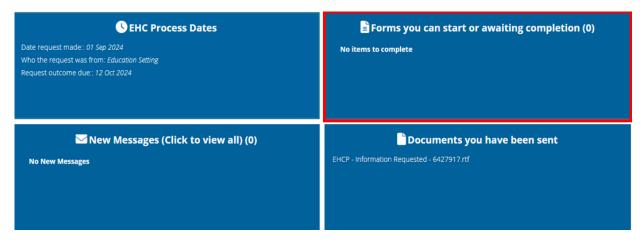

# Forms Awaiting Completion

This page contains any forms that have been sent for you to start or awaiting completion by the SEND Service.