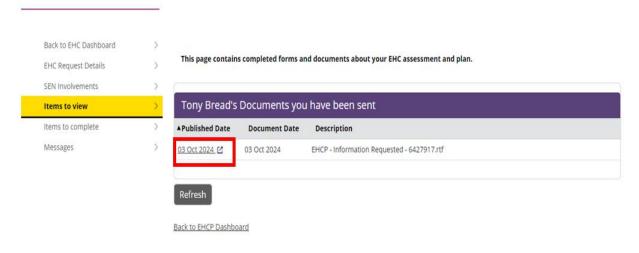

This page contains completed forms and documents about your EHC assessment and plan that have been sent to you the SEND Service.

You can now open up your document by pressing on the date as shown below: